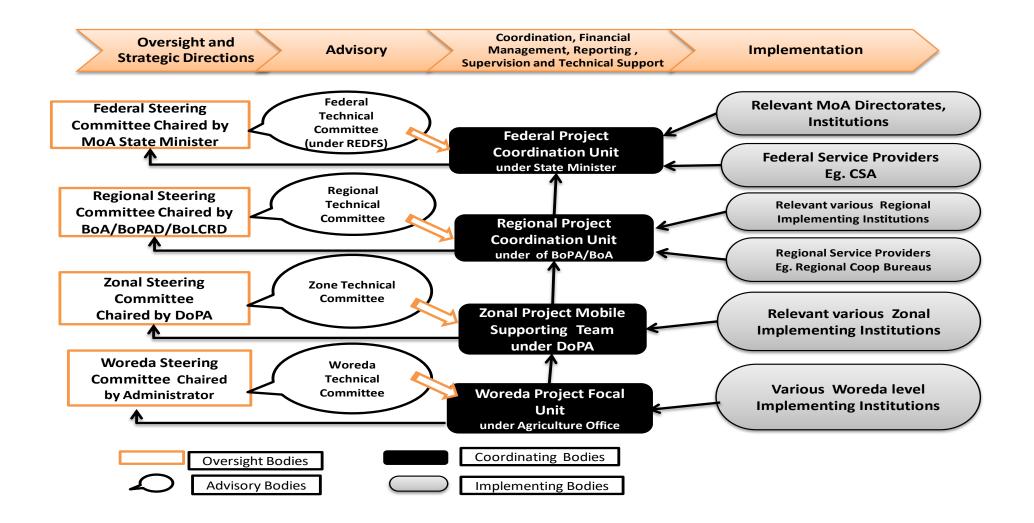

of sheep, 60% of goats and almost 100% of the camel population.



# **Introduction contd.**

- Overall goal of DRIs:
  - <u>To contribute for</u> poverty reduction, food security and accelerated sustainable economic growth;
- The medium and long term objective:
  - To <u>improve livelihood resilience</u> of the pastoral / agro-pastroal communities,
- The peculiar feature of DRI is, its <u>integrated intervention</u> in each project area.
  - Water Development,
  - Rangeland Management,
  - Livestock Infrastructure Development and
  - Diversification of Livelihood activities are among the Major Activities of the Initiative, which collectively done in each project village to solve the basic problems of pastoral and agro pastoral community in the area.



## **Implementation Arrangements**



### **Priority Intervention Areas**



**Natural Resources Management** 



### Market Access and Trade



Livelihoods and Basic Services Support



### Disaster Risk Management



**Research and Knowledge Management** 



# **Profile of all DRI projects in Ethiopia**

| No. | Project Title | Financed By | Project start<br>date | Project end<br>date | Project Cost<br>'00USD | Target areas                         |
|-----|---------------|-------------|-----------------------|---------------------|------------------------|--------------------------------------|
| 1   | DRSLP 1       | AfDB        | October 2013          | June 2022           | USD 46.5               | 15 Woredas (6 in Afar region and 9   |
|     |               | Soft loan   |                       |                     |