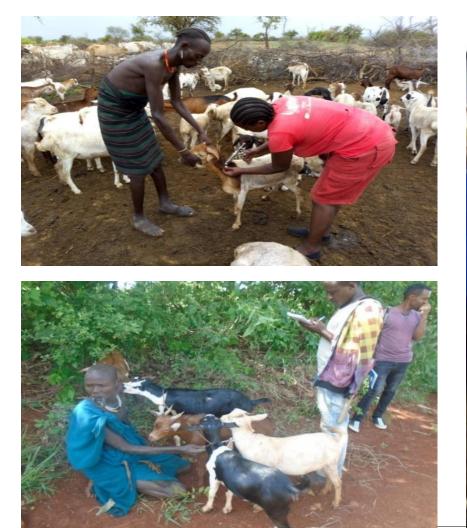

### **Component 2. Livestock Infrastructures Civil Works**

- To provide access in extension service, marketing and livestock health
- Construction & furnishing
  - 25 pastoral training centres constructed & furnished,
  - 27 animal health posts constructed & furnished,
  - 3 permanent veterinary clinics constructed & furnished
  - 80 existing animal health facilities furnished
- 4 mobile veterinary clinics are established.
- Necessary training and starter kit was provided for 1,238 CAHWs.

#### As a result

Improved access to market services for 521,936 household heads (26% female HH) including from adjacent kebeles achieved.

Access to improved animal health services has been created for 52,103 households (40% are female HH) and 154,405 livestock has been treated through newly constructed & furnished animal health posts & PVCs.

The supplied veterinary equipment has capacitated veterinary clinics and veterinary posts. Accordingly, 10.3 million different species of livestock have been vaccinated or treated hence, 294,972 households (of which 41% female) have been benefited