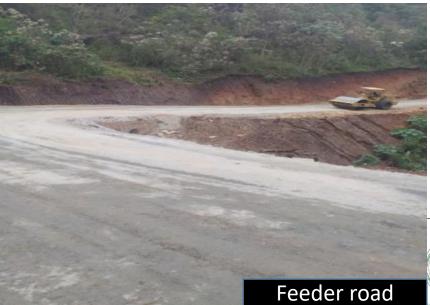

### **Component 2. Livestock Infrastructures Civil Works**

• Construction of 135.1 km (100% of the plan) feeder road was completed and functional,

As a result

• through construction of feeder road 95,064 (46% are female) pastoral community gets access to market.