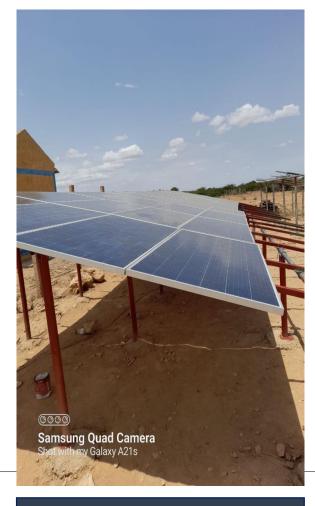

#### 1.1 Water Resources Development

- 3 surface water constructed.
- 79 boreholes have been drilled,
- 21 Water distribution system constructed
- 271 new small-scale water schemes constructed, and
- 266 existing water schemes have been rehabilitated.

#### As a result of the above Intervention

- 674,929 of which 45% are female community members and
- 2,174,796 livestock have got access to improved water supply.

| Work<br>Description        | Uni<br>t | DRSLP | SDR | RPLRP | DRSLP-<br>AICS | LLRP | Total |
|----------------------------|----------|-------|-----|-------|----------------|------|-------|
|                            |          |       |     |       |                |      |       |
| Rehabilitation             | No       | 101   | 12  | 93    | -              | 60   | 266   |
| Small Scale                | No       | 112   | 14  | 33    | 5              | 107  | 271   |
|                            |          |       |     |       |                |      |       |
| Drilling of<br>Water wells | No       | 59    | -   | 13    | 7              | -    | 79    |
| Water<br>Distribution      | No       | 17    | -   | -     | 4              | -    | 21    |
| Small and<br>Micro Dams    | No       | 3     | -   | -     | -              | -    | 3     |
| Total                      | No       | 202   | 26  | 120_  | 16             | 167- | 640   |
| Total                      | No       | 292   | 26  | 139   | 16             | 167  | 040   |

#### Civil & Electro Mechanical Works for the water wells drilled Photos

Marin all.

0000

Samsung Quad Camera Shot with my Galaxy A21s

On spot water supply

#### Water Resources Development

Photos

On spot water supply

On spot water supply

Pond development