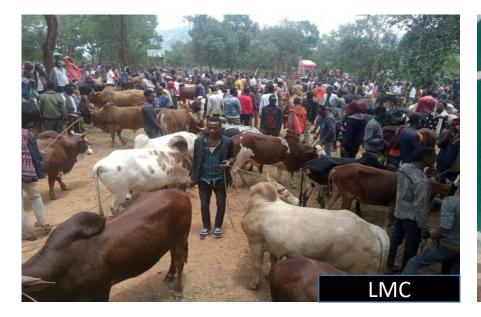

### **Component 2. Livestock Infrastructures Civil Works**

- To provide access in extension service, marketing and livestock health
- Construction & furnishing
  - 25 pastoral training centres constructed & furnished,
  - 27 animal health posts constructed & furnished,
  - 3 permanent veterinary clinics constructed & furnished
  - 80 existing animal health facilities furnished
- 4 mobile veterinary clinics are established.
- Necessary training and starter kit was provided for 1,238 CAHWs.

| Description of                                              |      |                |        |       | DRSLP- |      |       |
|-------------------------------------------------------------|------|----------------|--------|-------|--------|------|-------|
| Activities                                                  | Unit | DRSLP          | RF/SDR | RPLRP | IDC    | LLRP | Total |
| New constructed &<br>furnished Livestock<br>Infrastructures |      |                |        |       |        |      |       |
| LMC                                                         | No.  | 25             | -      | 23    | 1      | -    | 49    |
| РТС                                                         | No.  | 21             | 4      | -     | -      | -    | 25    |
| АНР                                                         | No.  | 24             | 3      | -     | -      | -    | 27    |
| PVC                                                         | No.  | 3              | -      | -     | -      | -    | 3     |
| Feeder road                                                 | Km   | 135            | -      | -     | -      | -    | 135   |
| Rehabilitation &<br>Furnished                               |      |                |        |       |        |      |       |
| LMC                                                         | No   | 4              | 1      | -     | 1      | -    | 6     |
| Vet Lab                                                     | No   | 2              | -      | -     |        | -    | 2     |
| Breeding Center                                             | No   | 2              |        |       |        |      | 2     |
| PVC                                                         | No   | 15 (furnished) | -      | -     | 1      | -    | 16    |
| АНР                                                         | No   | 37(furnished)  | -      | -     | 10     | -    | 47    |
| <b>Regional Vet Lab</b>                                     | No   | 2 (furnished)  | -      | -     |        | -    | 2     |
| National LS Facilities                                      | No   | 5 (furnished)  | -      |       |        |      | 5     |
| Mobile Veterinary clinics                                   | No   | 4              | -      | -     |        | -    | 4     |

#### **Component 2. Livestock Infrastructures Civil Works**

- 49 New Livestock Market Centers construction and 6 existing LMC rehabilitation and furnishing is done and put functional.
- Livestock market information system (LMIS) which embraces 47 selected market centers in 7 regions and 2 city administrations were established and made operational

#### Livestock infrastructures developed