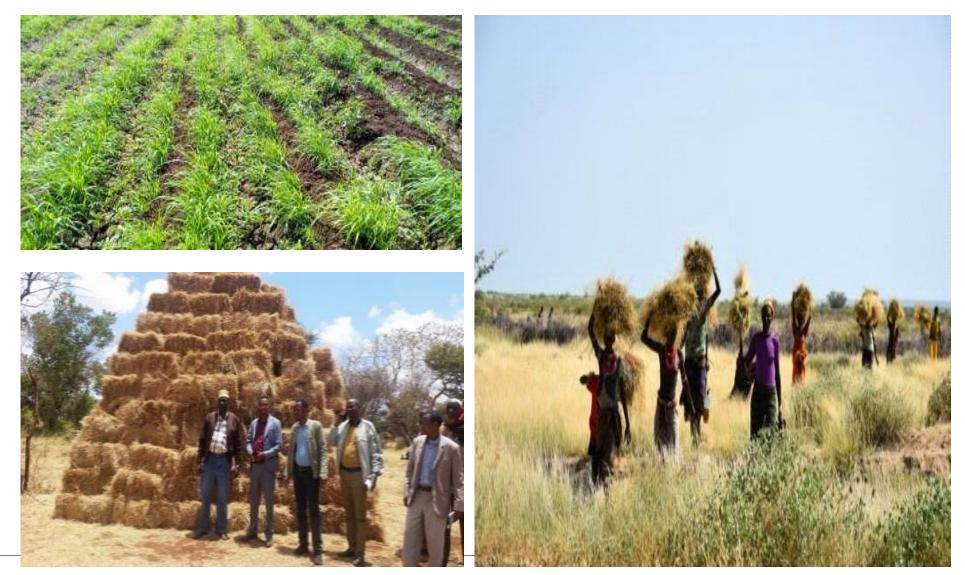

### 1.2. Rangelands Management

Rangeland Management Achieved 37,881 ha, Soil &Water Conservation, 14,601 ha of and 4,765 ha of fodder production is achieved.

#### As a result:-

1,419,357 bales of fodder and forage harvested. 134,337 household heads benefited as a result of improved pasture supplied to 993,339 livestock.

| Descriptio<br>n | Unit | DRSLP   | SDR | RPLRP   | DRSLP<br>-AICS | LLRP   | Total     |
|-----------------|------|---------|-----|---------|----------------|--------|-----------|
|                 |      |         |     |         |                |        |           |
| RLM             | ha   | 27,177  | 131 | 10,428  | 145            | -      | 37,881    |
|                 |      |         |     |         |                |        |           |
| SWC             | ha   | 14,294  | 262 |         | 45             | -      | 14,601    |
|                 |      |         |     |         |                |        |           |
| Fodder          | •    | 0.000   |     | 4 570   |                | 505    |           |
| Dev.            | ha   | 2,690   | -   | 1,570   |                | 505    | 4,765     |
|                 |      |         |     |         |                |        |           |
| Bales           | ••   |         |     | 500 000 |                | ~~~~   |           |
| produced        | No   | 880,000 | -   | 500,000 |                | 39,357 | 1,419,357 |
|                 |      |         |     |         |                |        |           |
| Hay tore        |      |         |     |         |                |        |           |
| _con.           |      |         |     |         |                |        |           |

Fodder development