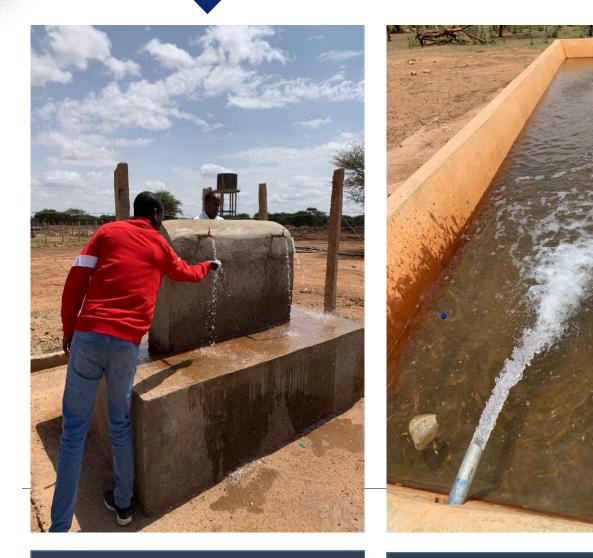

#### 1.1 Water Resources Development

- 3 surface water constructed.
- 79 boreholes have been drilled,
- 21 Water distribution system constructed
- 271 new small-scale water schemes constructed, and
- 266 existing water schemes have been rehabilitated.

#### As a result of the above Intervention

- 674,929 of which 45% are female community members and
- 2,174,796 livestock have got access to improved water supply.

| Work<br>Description        | Uni<br>t | DRSLP | SDR | RPLRP | DRSLP-<br>AICS | LLRP | Total |
|----------------------------|----------|-------|-----|-------|----------------|------|-------|
|                            |          |       |     |       |                |      |       |
| Rehabilitation             | No       | 101   | 12  | 93    | -              | 60   | 266   |
| Small Scale                | No       | 112   | 14  | 33    | 5              | 107  | 271   |
|                            |          |       |     |       |                |      |       |
| Drilling of<br>Water wells | No       | 59    | -   | 13    | 7              | -    | 79    |
| Water<br>Distribution      | No       | 17    | -   | -     | 4              | -    | 21    |
| Small and<br>Micro Dams    | No       | 3     | -   | -     | -              | -    | 3     |
| Total                      | No       | 202   | 26  | 120_  | 16             | 167- | 640   |
| Total                      | No       | 292   | 26  | 139   | 16             | 167  | 040   |

#### Water Resources Development

Photos

On spot water supply

On spot water supply

Pond development