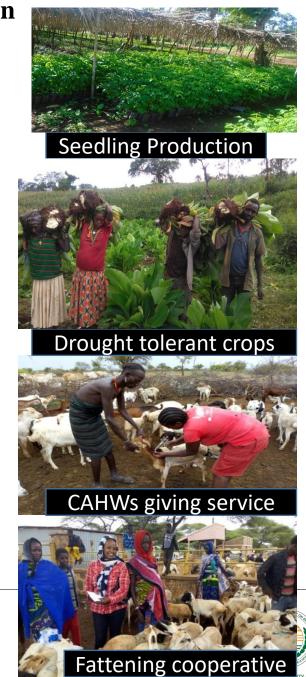

#### **PIA 3 Enhanced Production and Livelihood Diversification Component 3 - Support to Livelihoods Diversification**

- 79.5 mil. Seedlings of fruit, forage and high value crops produced & distributed to 66 thousand HH.
- 280 households have adopted drought tolerant crop varieties promoted (haricot bean & teff )
- 1,698 community animal health workers (CAHW's) trained and provided with start up kit.
- 919 cooperatives with more than 47 thousand members (60% female) and 1,157 Common Interest Groups (CIG) with 13,979 members (53% female) were established & provided 311 million Birr support from the initiatives.

As result :

- More than 2.9 thousand livestock were vaccinated against different diseases which benefited more than 383 thousand HHs.
- Out of Birr 28.96 million matured loan so far Birr 17.53 million (60%) loan repaid
- More than 16 million birr profit earned and estimated amount of Birr 21.5 million additional asset built.
  Moreover members diversified their business & improve their livelihoods