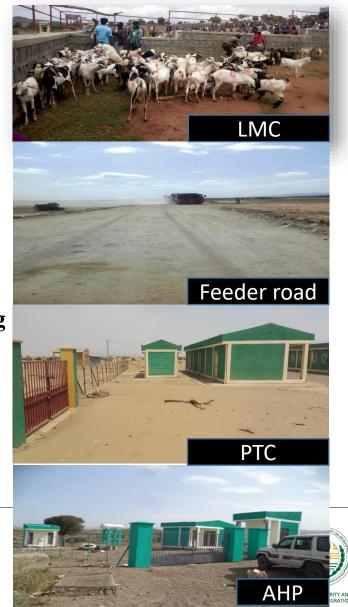

## **PIA 2: Market Access, Trade and Financial Services**

**Component 2. MAT: Livestock Infrastructures Civil Works** 

Access to extension service, marketing and livestock health

- Newly constructed & furnished livestock infrastructures:-
  - 32 Livestock market centres,
  - 27 Pastoral training centres
  - 27 Animal health posts
  - 10 Permanent veterinary clinics
  - 159 kms of feeder road are completed. and
- Rehabilitation & furnishing of LS infrastructures among which;
  - 6 Existing livestock market centres
  - 207 Existing pastoral training centres
  - 231 existing animal health facilities are rehabilitated and furnished.
- 4 mobile veterinary clinics are established.

PIA 2: Market Access, Trade and Financial Services...

Comp 2. Cont...

As a result

- 659 thousand households including from adjacent kebeles have got access to market.
- 464,007 animals of 175,437 households have got access to improved health services.
- 10.3 million livestock have been vaccinated or treated through capacitated Vet, clinics & Vet. Posts. Accordingly, 297,718 households have been benefited.
- 95 thousand (50% female) community members have got road access to road connection and LMCs.