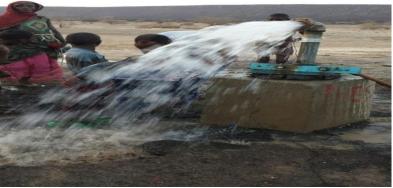

## **PIA 1: Natural Resources and Environment Management**

**Component 1: Natural Resource Management** 

- **1.1 Water Resources Development** 
  - 113 boreholes have been drilled,
  - 28 underground water distribution system and 132 new small-scale water schemes are constructed in addition to 220 rehabilitated existing water schemes.

As a result of the above Intervention

• 1.2 Mil. (52% are female) community members and 3.4mil. livestock have got access to improved water supply.