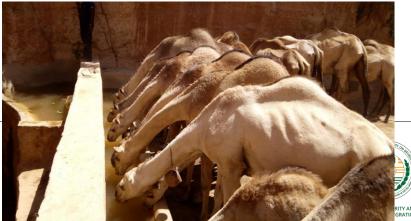

## **PIA 1: Natural Resources and Environment Management**

**Component 1: Natural Resource Management** 

- **1.1 Water Resources Development** 
  - 113 boreholes have been drilled,
  - 28 underground water distribution system and 132 new small-scale water schemes are constructed in addition to 220 rehabilitated existing water schemes.

As a result of the above Intervention

• 1.2 Mil. (52% are female) community members and 3.4mil. livestock have got access to improved water supply.